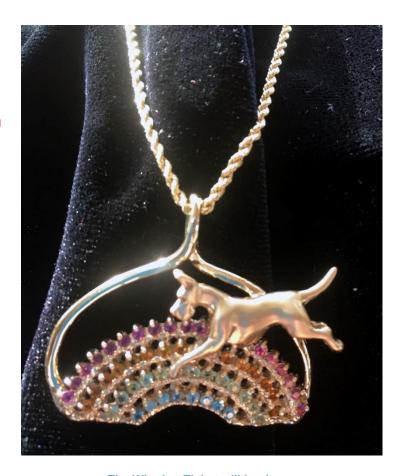

# ~ Annual National GDCA Charitable Trust Raffle ~

# \*\*\* **UPDATE** \*\*\*

Our Raffle Item that was originally to be raffled at the 2020 National, will now be raffled at the 2021 National in Myrtle Beach, SC!

"The Rainbow Bridge"
1-1/2 inches by 1-1/2 inches
with an 18 inch gold rope chain.

Donated through the generosity of Ana & Julien Goulet, Virginia Perry Gardiner/Ana Goulet Studios.