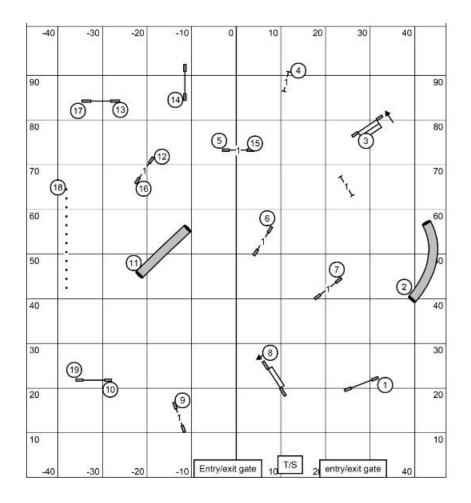

| Leslie Bokemeyer | 7              | 95.14        | 2.19       |
| 3    | GCH CH Neet's Bigkat He's A Lynx BN RN FDC NA DCAT<br>ACT1 ACT2J TT RATM CZ8B DM DJ AM CGCA CGCU<br>TKA                                                | Jessica Gibbs    | 6              | 93.17        | 2.38       |
| 4    | GCH CH Ace-Hi's Lightning Crashes V Tolsina RE NAJ TKN                                                                                                 | Traci Knutson    | 3              | 92.33        | 2.61       |
| 5    | Lazy Days A New Hope CD BN RA CGC TKN                                                                                                                  | Shirley Spall    | 3              | 92.00        | 2.32       |



**Preferred Jump Height** 

### May 2023

Trial Days 6/1/2022—5/31/2023

Agility scores as reported directly from AKC. Please check AKC website to verify your information.

Rankings are based on Standard and Jumpers with Weaves classes only.

Ranking is calculated using the score (formula (QQs x 10) + points) for master class, and average score then average speed (YPS) for other classes.

Only dogs with more than 1 score are included in the ranking calculations.

Report completed by Traci Rinoldo, Danegyrl@lifebytes.net

#### MASTER

| Rank | Dog Name                                                                                            | Owner Name              | # of<br>Scores | Avg<br>Score | Avg<br>YPS | MACH<br>Points | QQ's | Score |
|------|------------------------------------